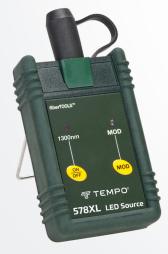

## 578XL M90 1300NM LED SOURCE WITH M90 LAUNCH CONDITION (62.5/125µM FIBER)

- Easy to use
- Long battery life approx. 24 hours
- Stable calibrated output
- 1300nm wavelength

- Continuous wave and modulated output
- User selectable auto shut-off
- Rugged and splash-proof
- UCI Adapter options available (options are available)