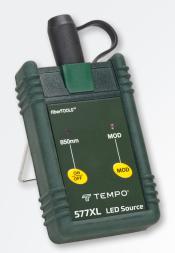

## 577XL M90 850nm LED SOURCE WITH M90 LAUNCH CONDITION USING 62.5/125 FIBER

- Easy to use
- Long battery life approx. 24 hours
- Stable calibrated output
- 850nm wavelength
- Continuous wave and modulated output
- Universal connector interface
- User selectable auto shut-off
- Rugged and splash-proof
- Economically priced