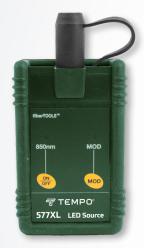

## 577XL AS100 850nm LED SOURCE WITH AS-100 LAUNCH CONDITION USING 100/140 FIBER

- Easu to use
- Long battery life approx. 24 hours
- Stable calibrated output
- 850nm wavelength
- Continuous wave and modulated output
- Universal connector interface
- User selectable auto shut-off
- Rugged and splash-proof
- Economically priced